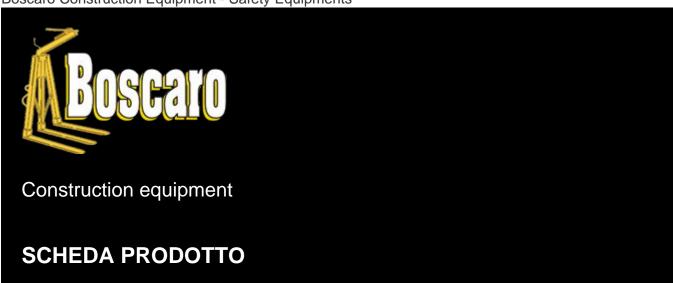

## Lifting man basket for people

CPP-GC

Man basket for 1-2-3-4 people and their tools.

We offer a wide range of man baskets with different capacities and purposes.

Our man baskets are equipped with tool tray, four lifting chains, entrance door on side and handrail. The castor rollers prevent damage to the buildings. The removable roof allows the basket to be used in a wide variety of projects!

Available on request a rescue stretcher for the '4 persons man basket'.

The Man Basket for 1 Person is available on demand also with wheels.

| MODEL   | DIMENSIONS (mm) | CAPACITY (Kg) | WEIGHT (Kg) |
|---------|-----------------|---------------|-------------|
| CPP-R1C | Ø 1000x2340h    | 200           | 165         |
| CPP-G2C | 1400x1000x2320h | 300           | 300         |
| CPP-G3C | 2000x1000x2320h | 450           | 495         |
| CPP-G4C | 2250x1205x2320h | 615           | 550         |