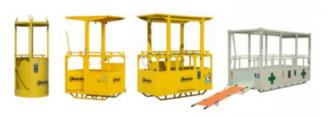

## Lifting man basket for people

CPP-GC

Man basket for 1-2-3-4 people and their tools.

We offer a wide range of man baskets with different capacities and purposes.

Our man baskets are equipped with tool tray, four lifting chains, entrance door on side and handrail. The castor rollers prevent damage to the buildings. The removable roof allows the basket to be used in a wide variety of projects!

Available on request a rescue stretcher for the '4 persons man basket'.

The Man Basket for 1 Person is available on demand also with wheels.

| MODEL   | DIMENSIONS (mm) | CAPACITY (Kg) | WEIGHT (Kg) |
|---------|-----------------|---------------|-------------|
| CPP-R1C | Ø 1000x2340h    | 200           | 165         |
| CPP-G2C | 1400x1000x2320h | 300           | 300         |
| CPP-G3C | 2000x1000x2320h | 450           | 495         |
| CPP-G4C | 2250x1205x2320h | 615           | 550         |